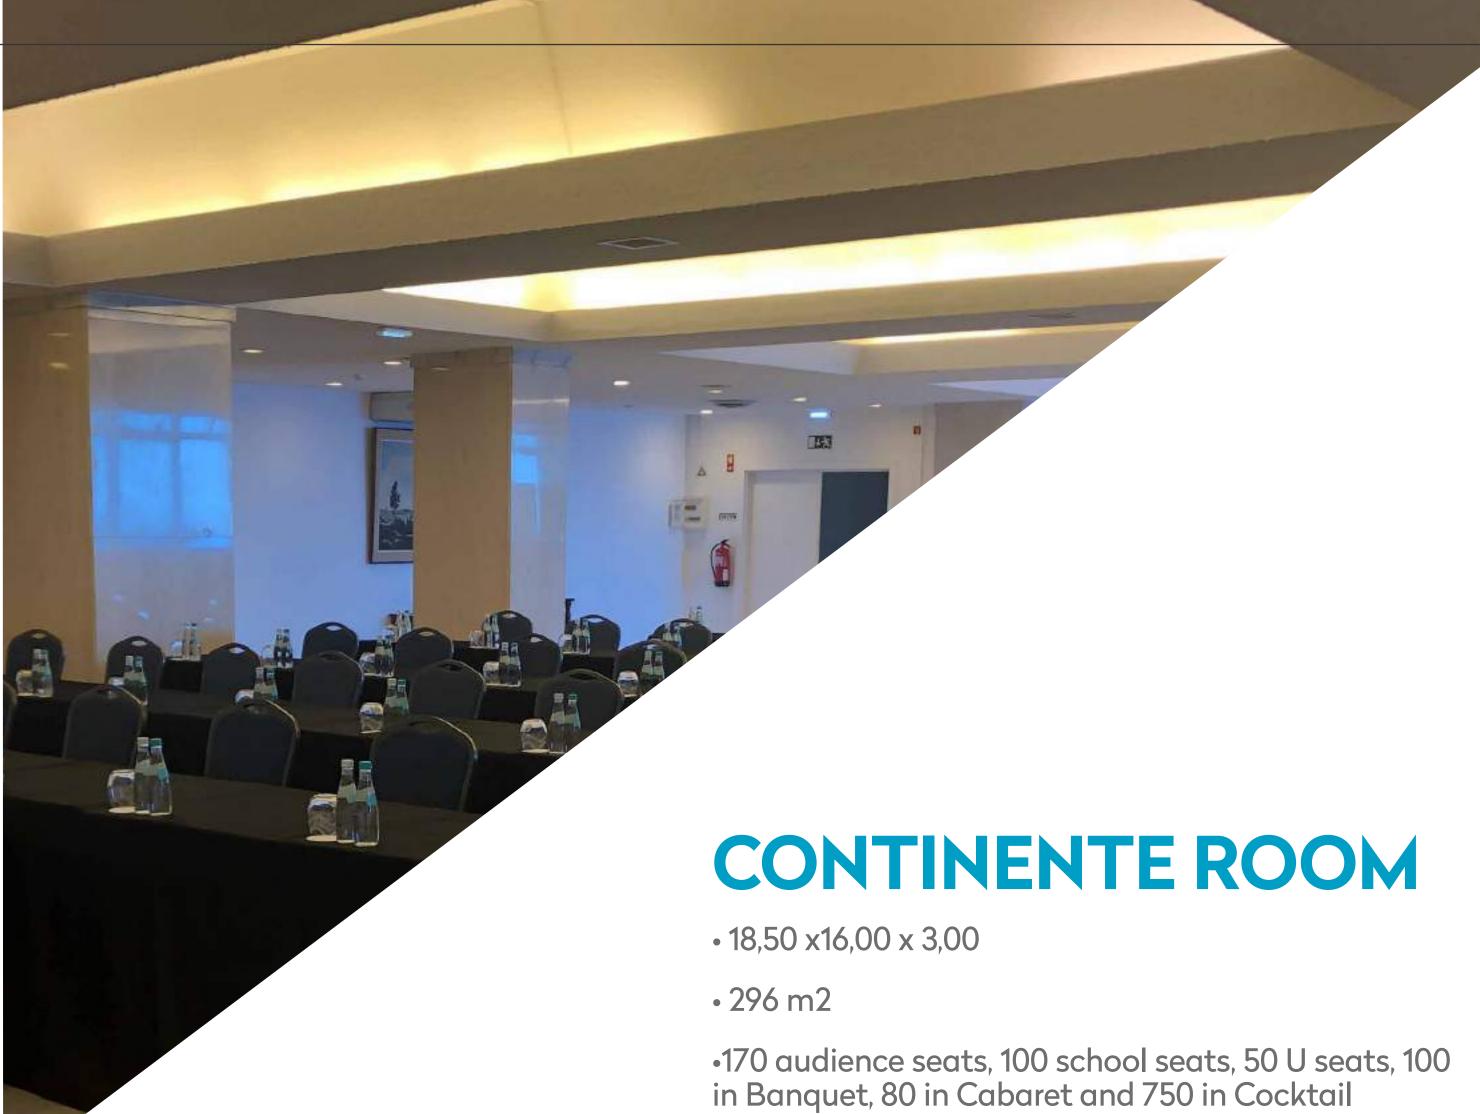

# **OCEANO ROOM**

- 36,00 x 16,00 x 2,60
- 576 m<sup>2</sup>
- 400 Platea seats, 200 in School, 130 in U, 330 in Banquet, 300 Cabaret
- Equipment: 3 elevators + Bar Oceano (bar on the fourth floor)

•Versatility of the room: meals, celebrations (birthdays, weddings, christenings and any other celebration)