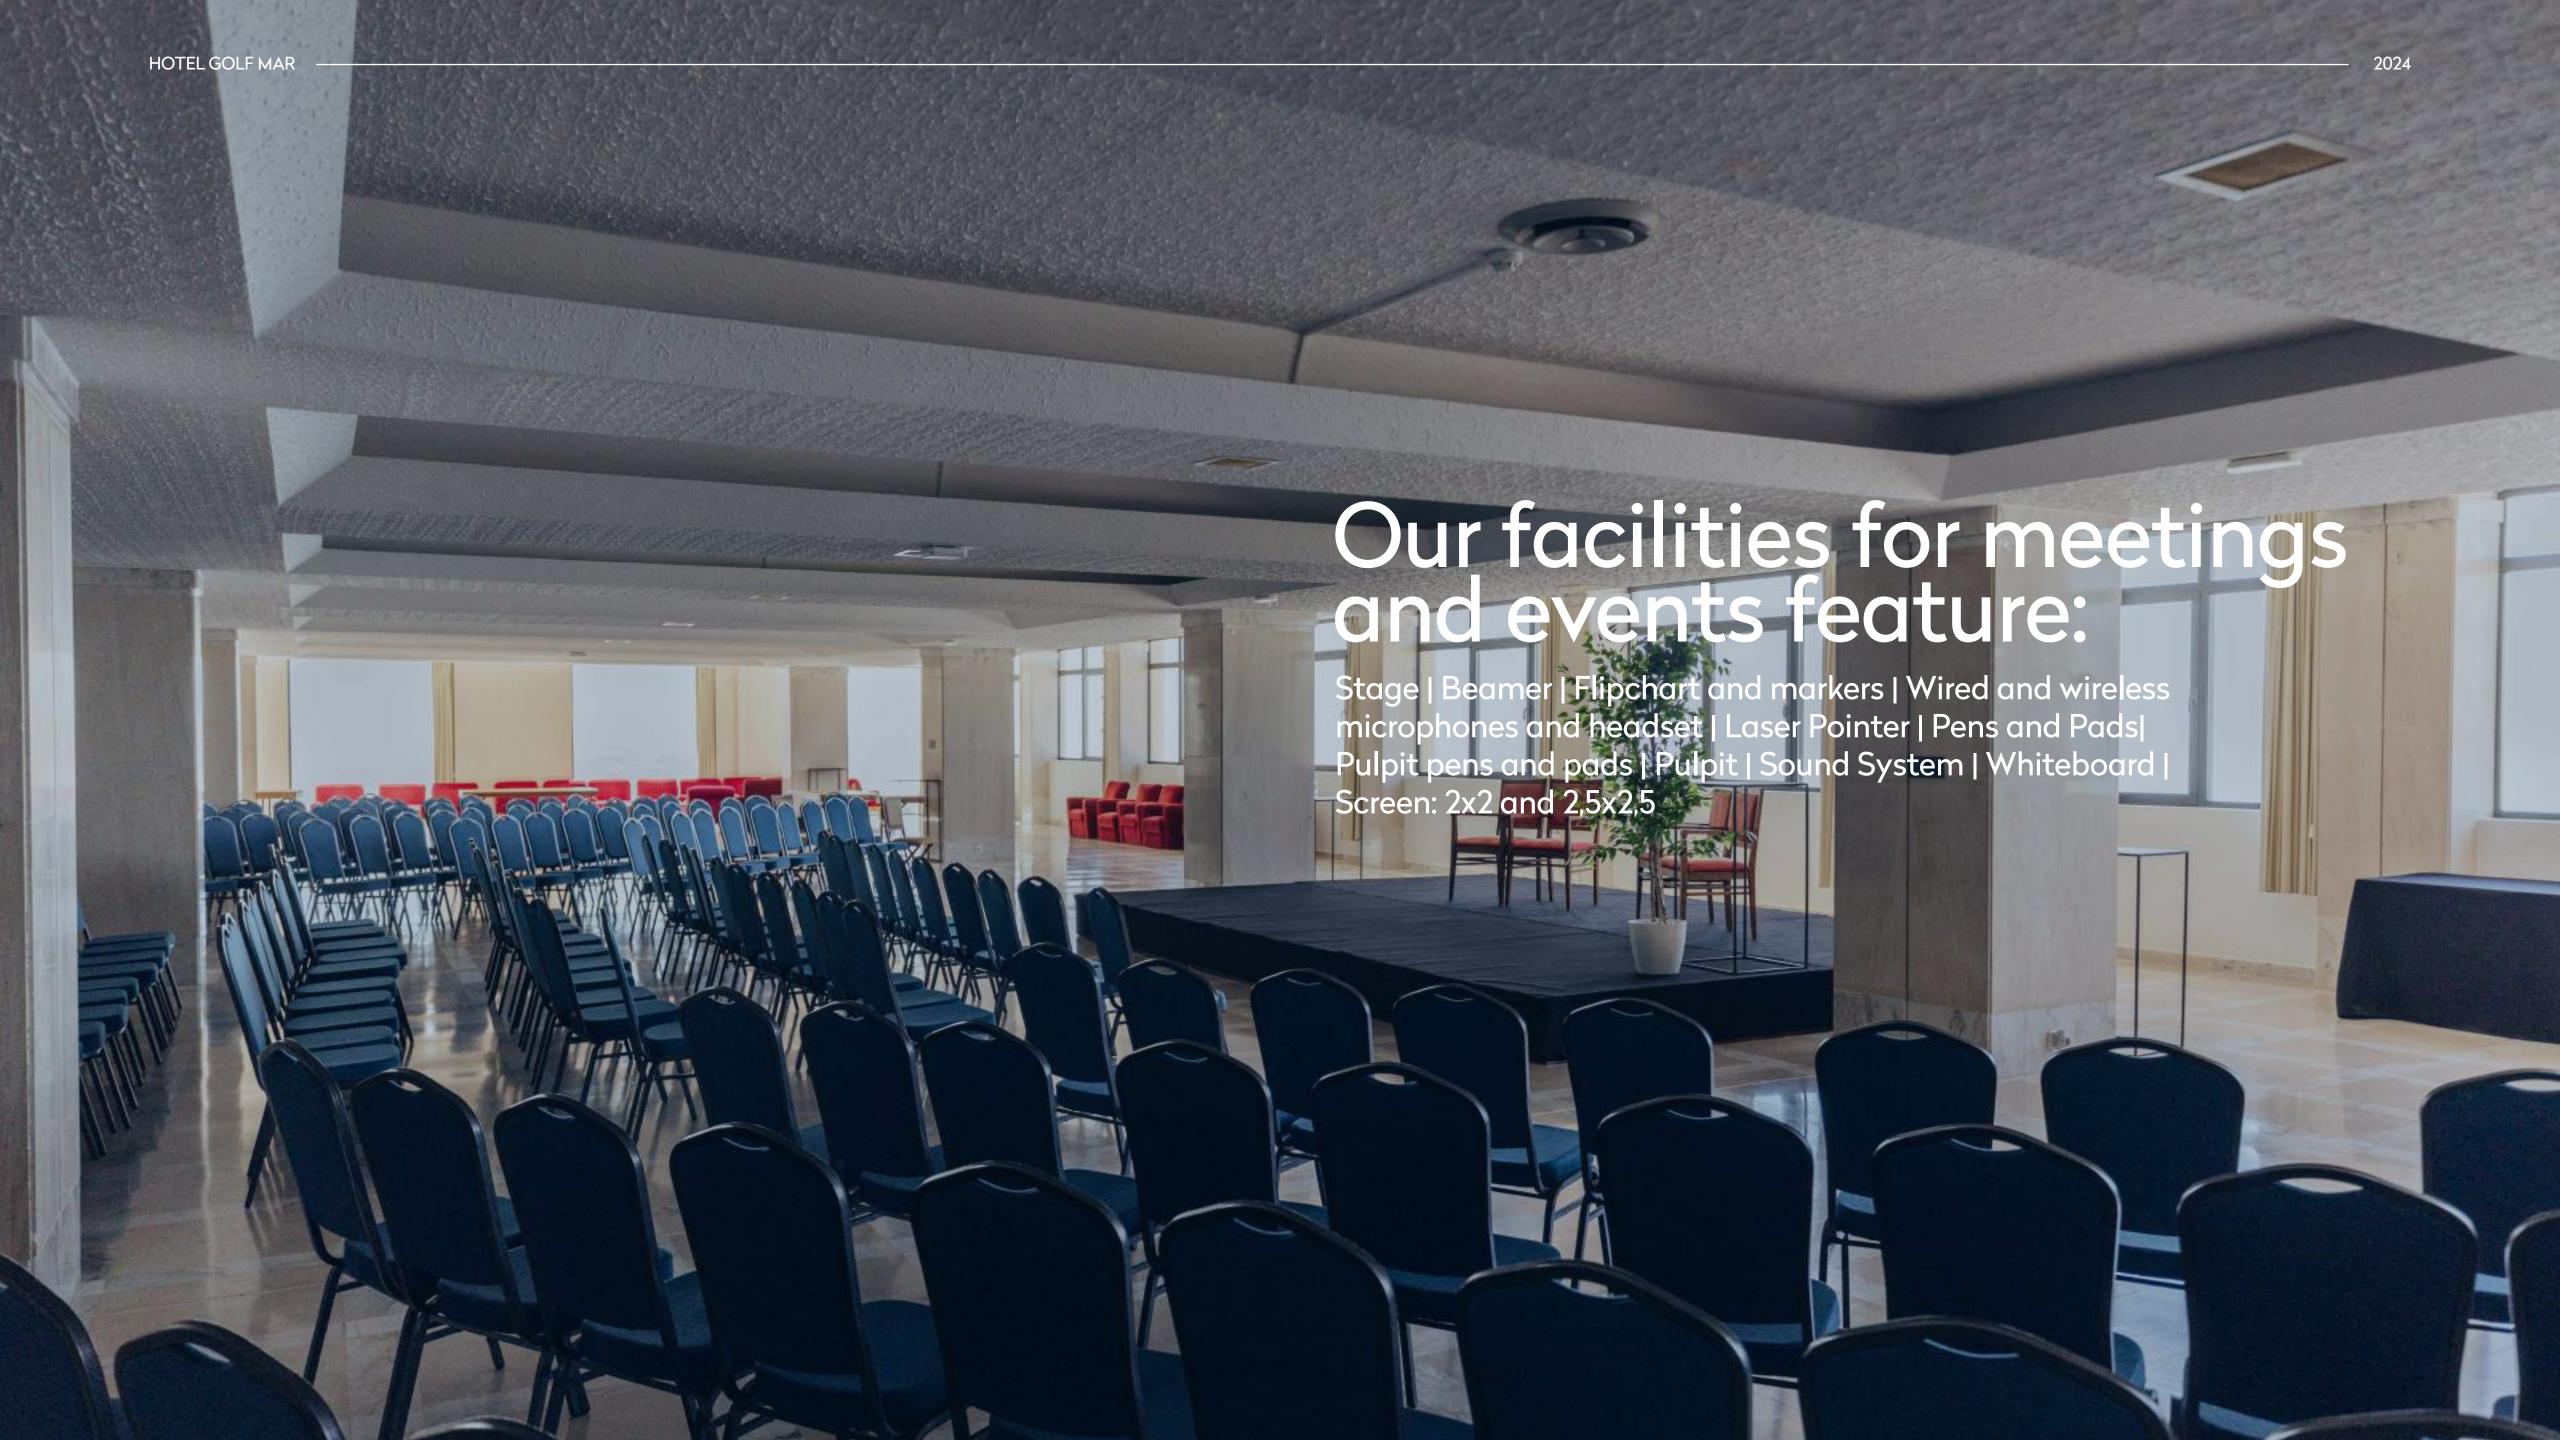

# **OCEANO ROOM**

- 36,00 x 16,00 x 2,60
- 576 m<sup>2</sup>
- 400 Platea seats, 200 in School, 130 in U, 330 in Banquet, 300 Cabaret
- Equipment: 3 elevators + Bar Oceano (bar on the fourth floor)

•Versatility of the room: meals, celebrations (birthdays, weddings, christenings and any other celebration)

## **MEDITERRÂNEO**

- 12,25 x 10,80 x 2,80
- 132 m2;
- 120 audience seats, 50 school seats, 40 U seats, 60 in Banquet, 50 in Cabaret and 130 in Cocktail
- Versatility of the room: open or closed in modules

## **ATLÂNTICO**

- 12,25 x 7,30 x 2,80
- 89 m2
- 100 seats in Plateia, 40 in School, 30 in U, 50 in Banquet, 40 in Cabaret and 100 in Cocktail

## ÁRTICO

- 12,25 x 7,30 x 2,80
- 89 m2
- 100 seats in Plateia, 40 in School, 30 in U, 50 in Banquet, 40 in Cabaret and 100 in Cocktail

## **GLACIAR**

- 12,25 x 7,30 x 2,80
- 89 m2
- 100 seats in Plateia, 40 in School, 30 in U, 50 in Banquet, 40 in Cabaret and 100 in Cocktail

HOTEL GOLF MAR