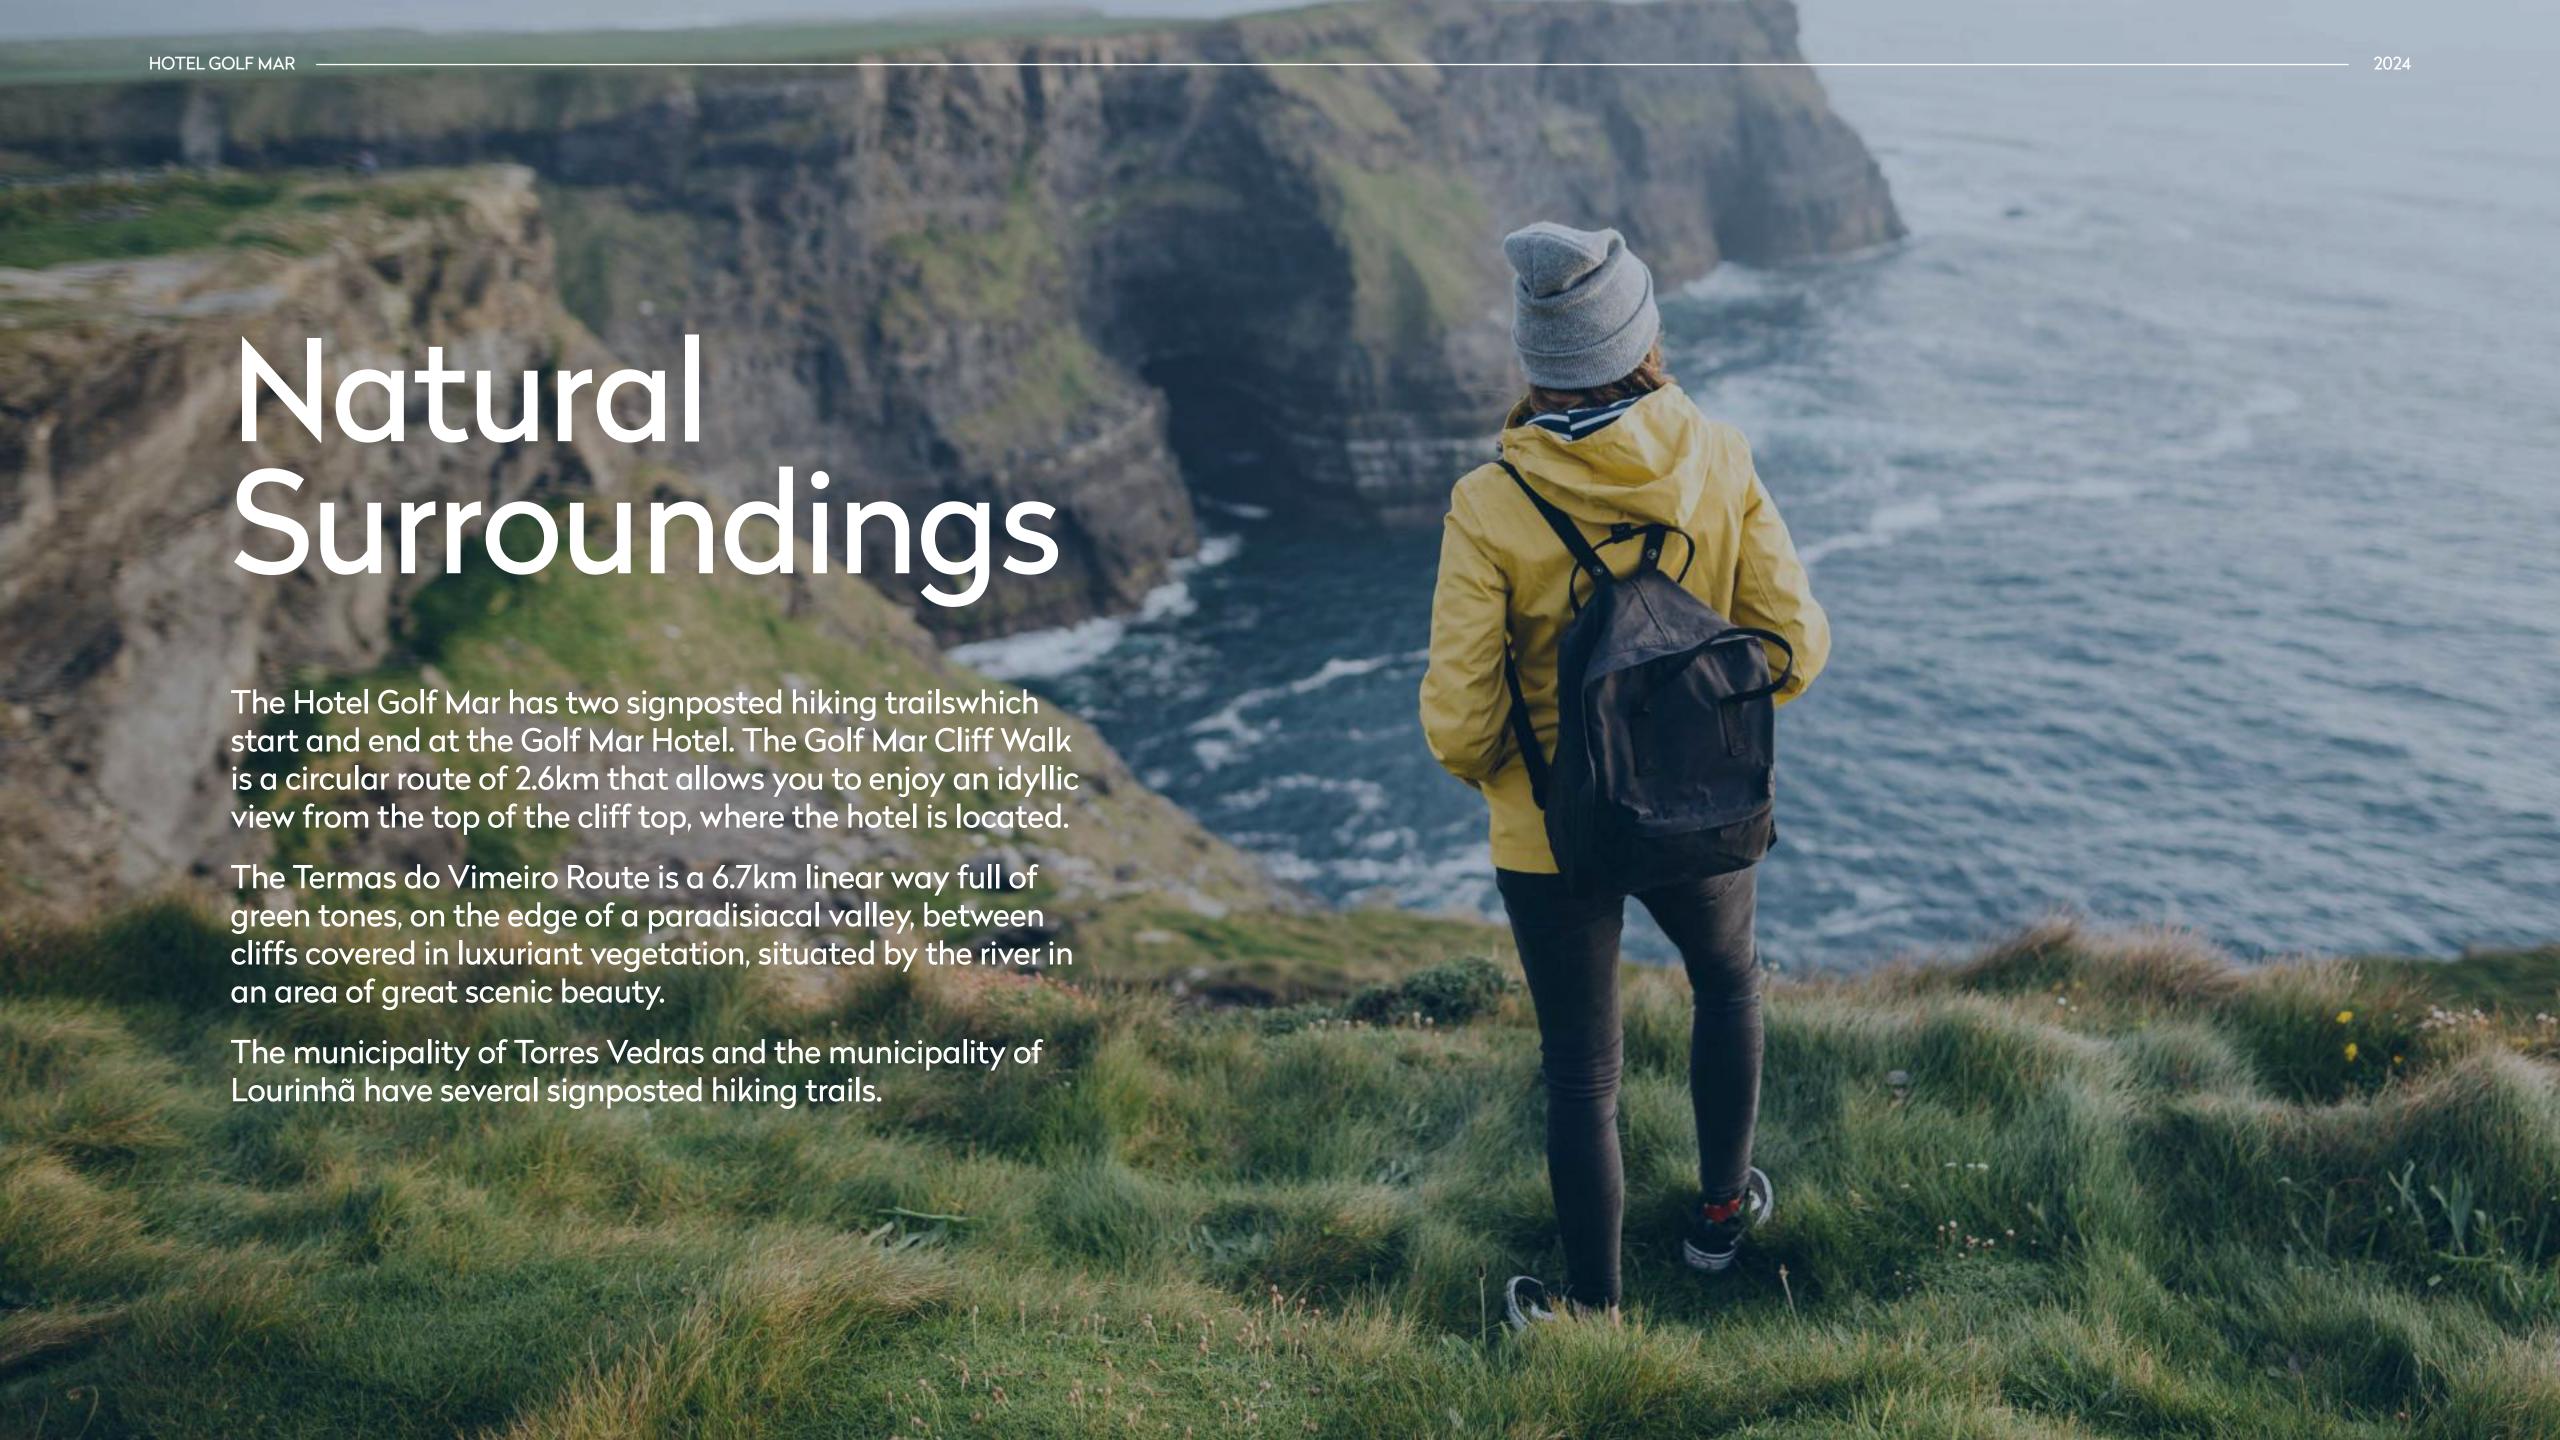

Perched on top of a cliff facing the sea, the Golf Mar Hotel has direct access to Porto Novo Beach.

With a historical and cultural heritage and an exceptional location very close to Óbidos, Peniche, Mafra and Ericeira, the quality of the services and a wide range of activities make this hotel a unique destination.