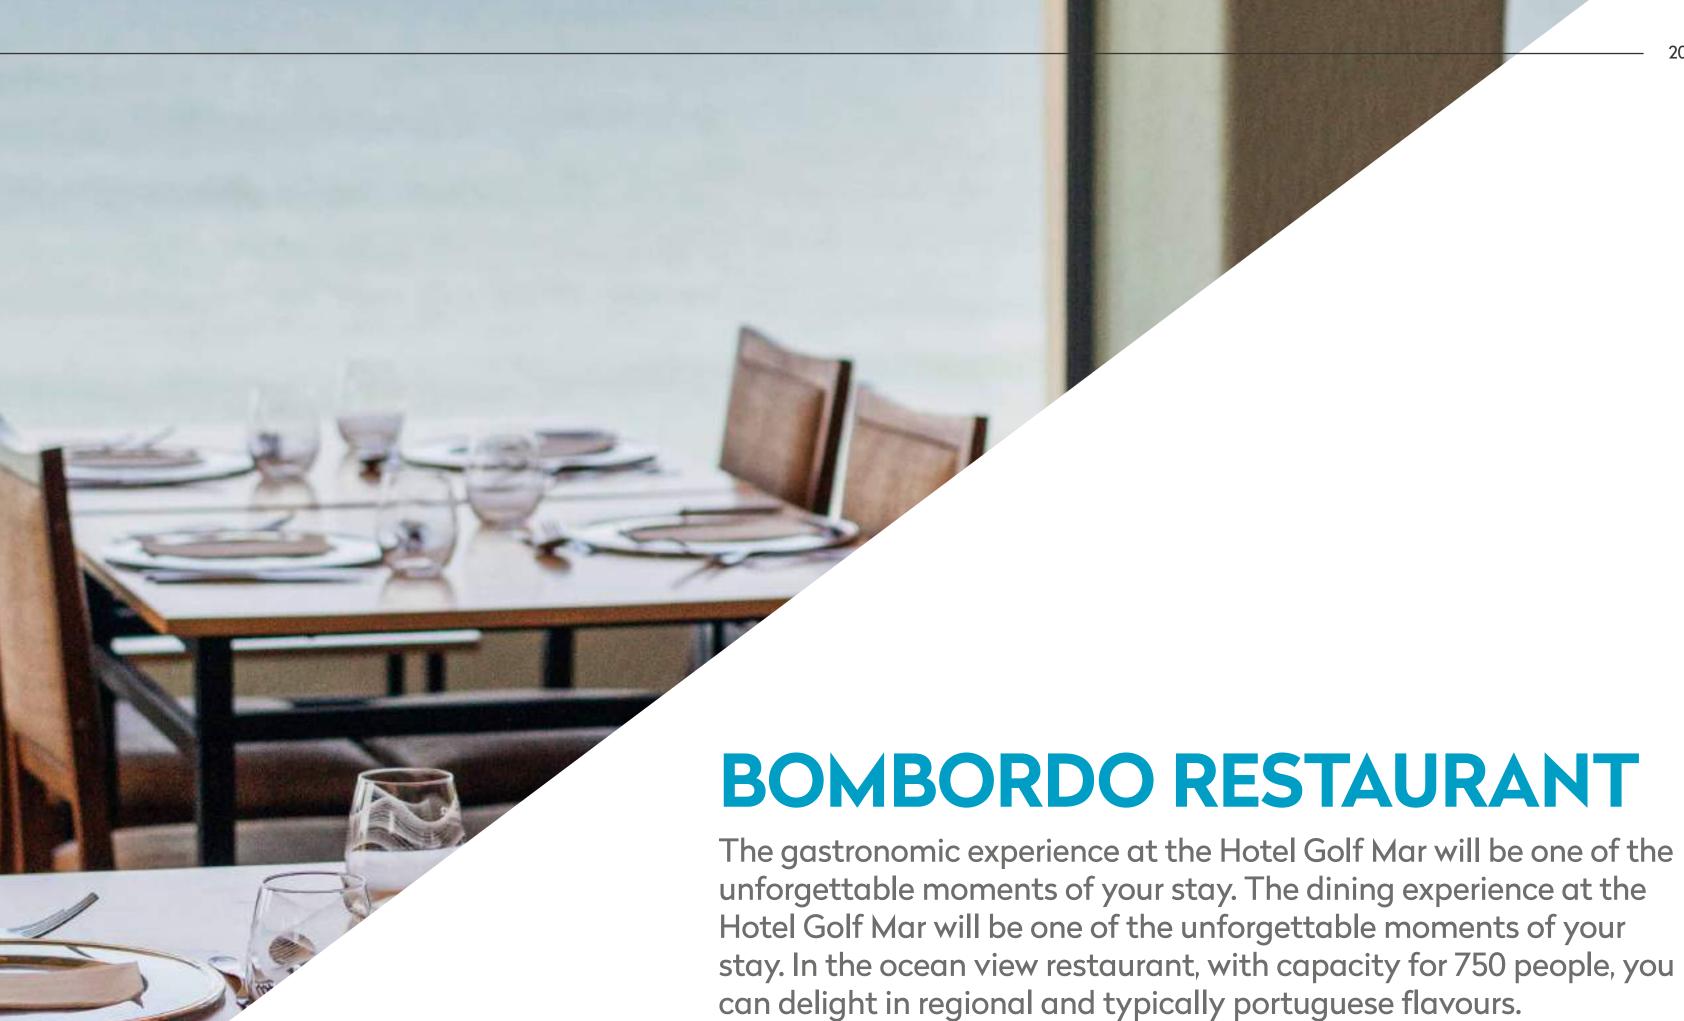

The hotel has a restaurant with breathtaking views of the sea, with traditional cuisine and capacity for 750 people.

It also has a bar with a terrace overlooking the sea and the mountains, where all kinds of cocktails are served.

#### **BOMBORDO**

- 12,5 x 67,5 x 2,90
- 1007 m2
- 750 for Banquet and 750 for Cocktail

HOTEL GOLF MAR — 2024