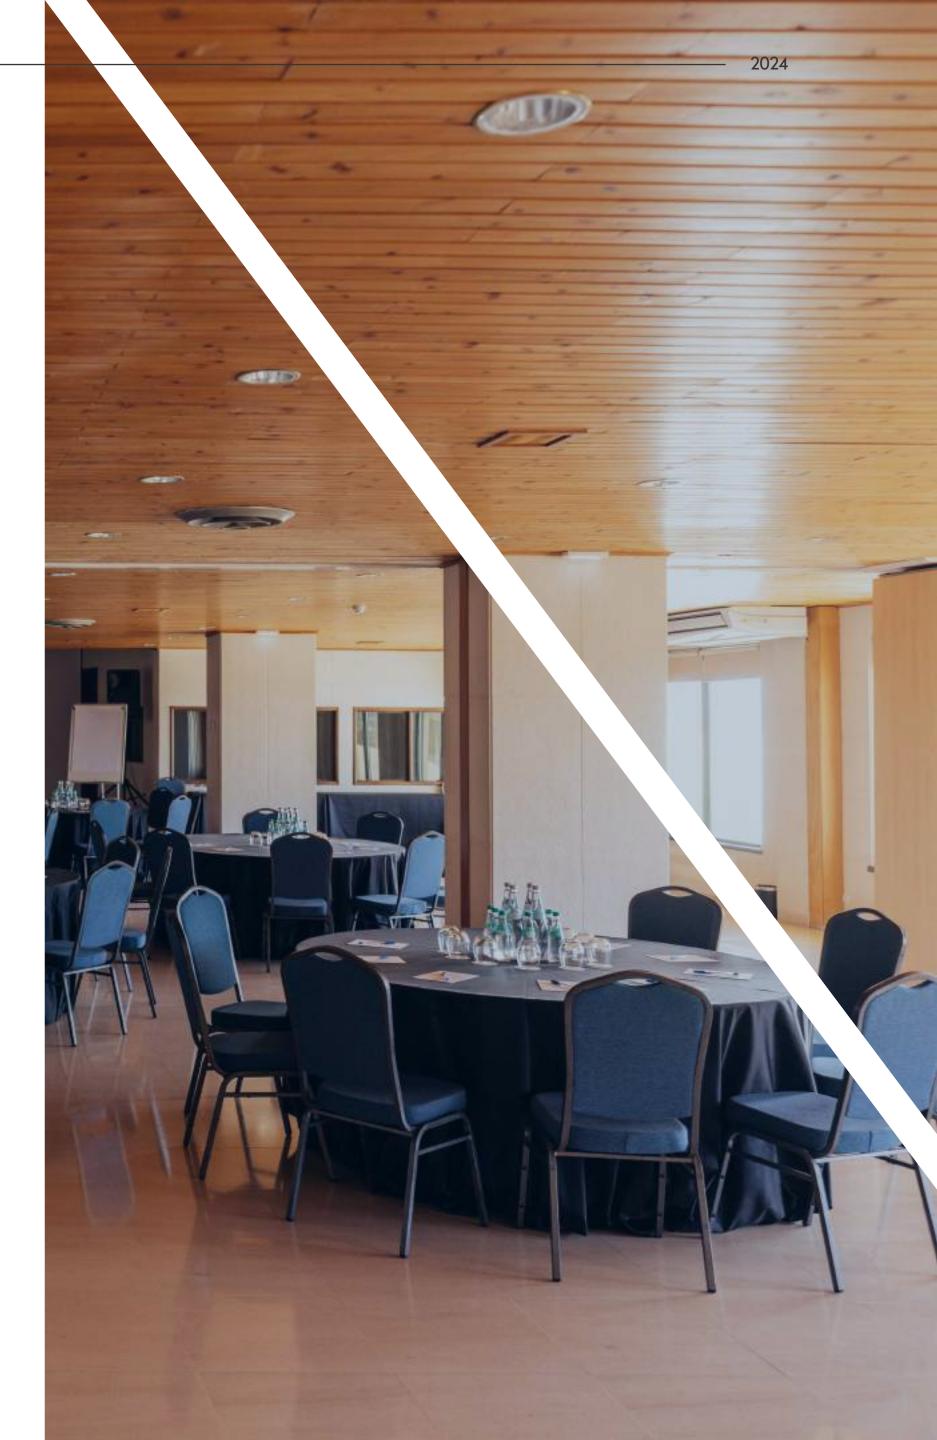

# **OCEANO ROOM**

- 36,00 x 16,00 x 2,60
- 576 m<sup>2</sup>
- 400 Platea seats, 200 in School, 130 in U, 330 in Banquet, 300 Cabaret
- Equipment: 3 elevators + Bar Oceano (bar on the fourth floor)

•Versatility of the room: meals, celebrations (birthdays, weddings, christenings and any other celebration)

## **MEDITERRÂNEO**

- 12,25 x 10,80 x 2,80
- 132 m2;
- 120 audience seats, 50 school seats, 40 U seats, 60 in Banquet, 50 in Cabaret and 130 in Cocktail
- Versatility of the room: open or closed in modules

## **ATLÂNTICO**

- 12,25 x 7,30 x 2,80
- 89 m2
- 100 seats in Plateia, 40 in School, 30 in U, 50 in Banquet, 40 in Cabaret and 100 in Cocktail

## ÁRTICO

- 12,25 x 7,30 x 2,80
- 89 m2
- 100 seats in Plateia, 40 in School, 30 in U, 50 in Banquet, 40 in Cabaret and 100 in Cocktail

## **GLACIAR**

- 12,25 x 7,30 x 2,80
- 89 m2
- 100 seats in Plateia, 40 in School, 30 in U, 50 in Banquet, 40 in Cabaret and 100 in Cocktail

HOTEL GOLF MAR