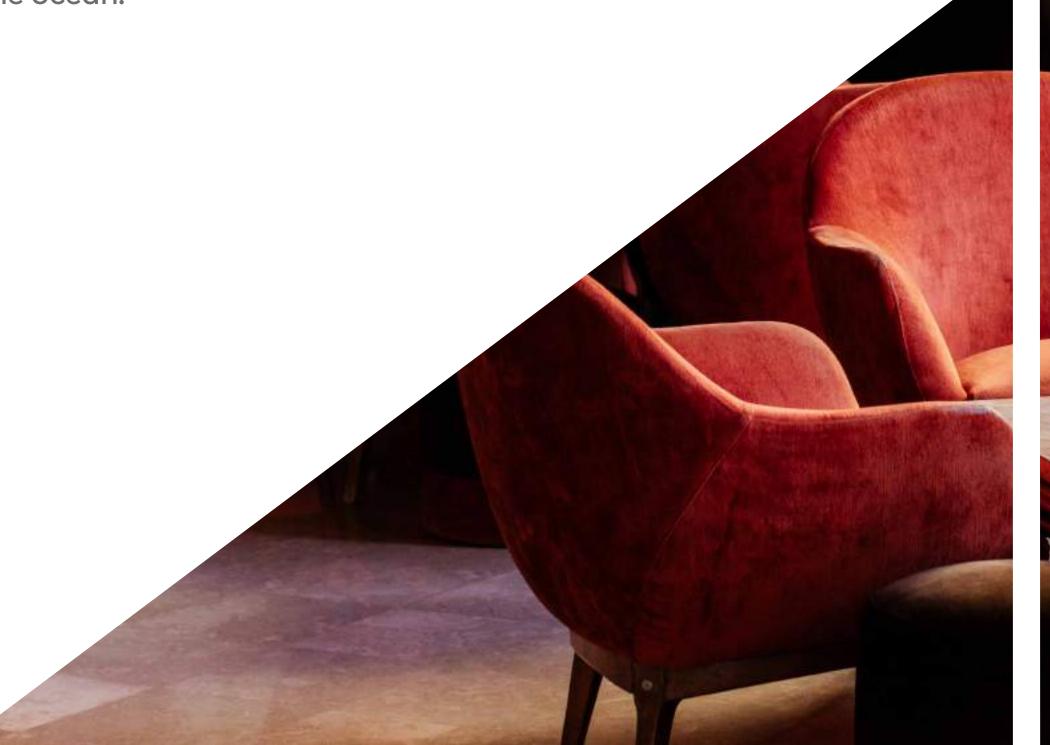

# ROOMS

Balcony (except in classic and family rooms), bathroom with bathtub and amenities, side table with chair, telephone (with outside line), standard pillows, duvet, LCD TV, safe, minibar, hairdryer, central heating (A/C in classic and family rooms).