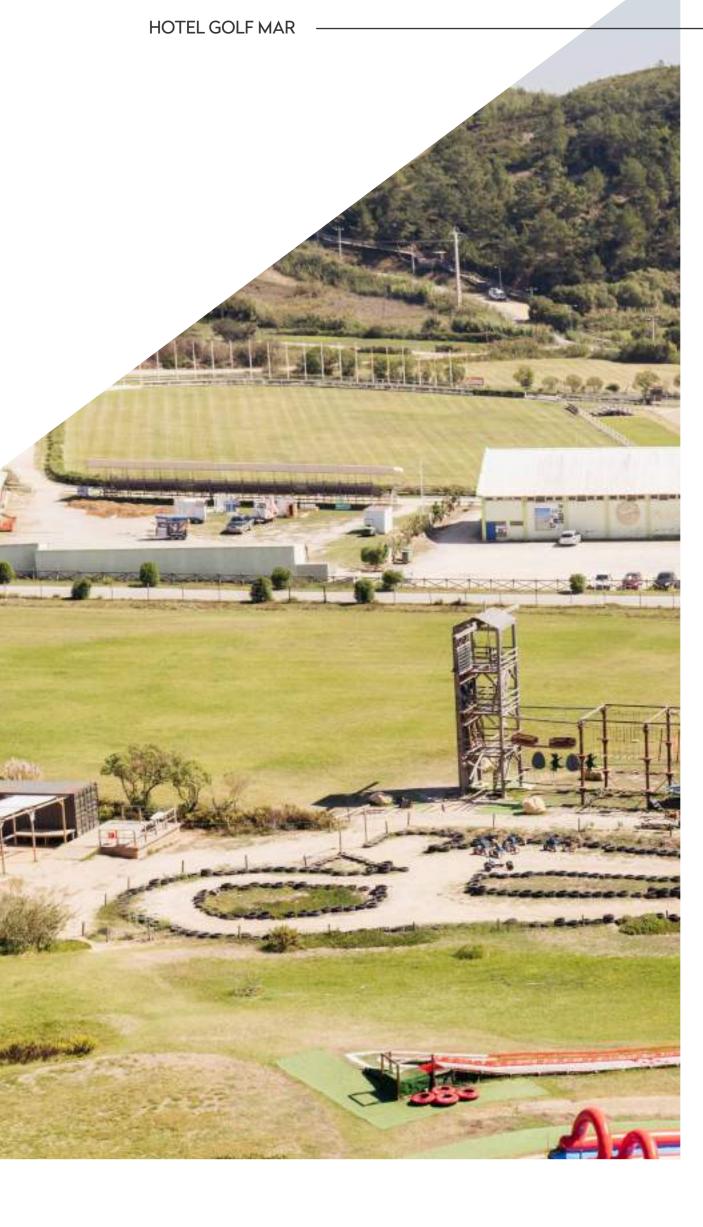

## **Hotel Golf Mar**

Situated on the seafront, about 60km from Lisbon, Vimeiro offers idyllic landscapes of beautiful sandy beaches and cliffs, which invite you to the extraordinary beauty of the West Coast.

Perched on top of a cliff facing the sea, the Golf Mar Hotel has direct access to Porto Novo Beach.

With a historical and cultural heritage and an exceptional location very close to Óbidos, Peniche, Mafra and Ericeira, the quality of the services and a wide range of activities make this hotel a unique destination.

# HORSE RIDING

Go horseback riding while exploring the wilderness of our cliffs and fields, or enjoy a ride along the beaches of the west coast.

- Horse riding
- Baptisms and riding experiences
- Riding lessons
- Photo shoots
- Horse shows
- Equestrian internships
- Birthday parties
- Box rental